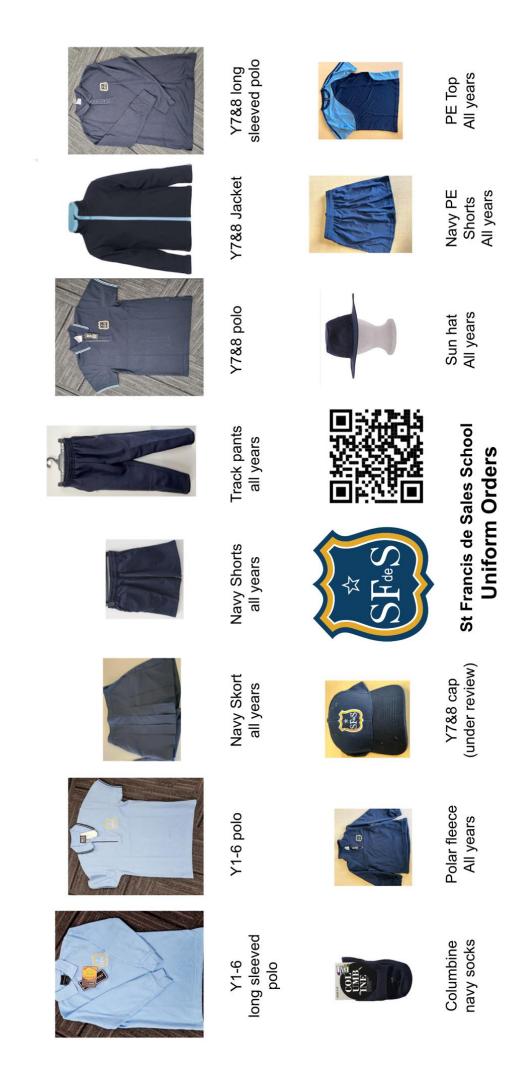

#### ST FRANCIS de SALES SCHOOL – UNIFORM SHOP LIST

#### Prices are subject to change

Orders of all uniform items are now available on Kindo. Please contact Suzanne or Fran in the office if you need assistance ordering. Initially we will be limiting items to 2 per student. PLEASE NOTE THAT THIS IS NOT AN ORDER FORM.

### Tangaroa (Jr) & Papatuanuku (Middle) Uniform Tops

| Description                  | Size                | Unit<br>Price |
|------------------------------|---------------------|---------------|
| Short Sleeve Polo -Pale blue | 4, 6, 8, 10, 12, 14 | \$26.00       |
|                              | S, M, L, XL, 2XL    | \$28.00       |
| Long Sleeve Polo -Pale Blue  | 4, 6, 8, 10, 12, 14 | \$28.00       |
|                              | S, M, L, XL, 2XL    | \$30.00       |
| Sunhat (Terms 1 & 4)         | 55, 57, 59, 61      | \$20.00       |

## Ranginui (Sr) Uniform Tops

| Description              | Size                     | Unit<br>Price |
|--------------------------|--------------------------|---------------|
| Short Sleeve Polo - Navy | 6, 8, 10, 12, 14         | \$26.00       |
|                          | S, M, L, XL, 2XL         | \$28.00       |
| Long Sleeved Polo - Navy | 6, 8, 10, 12, 14         | \$28.00       |
|                          | S, M, L, XL, 2XL         | \$30.00       |
| Soft Shell Jacket – Navy | 10                       | \$75          |
|                          | 2XS, XS, S, M, L, XL 2XL |               |
| Senior Cap               | OSFA                     | \$20          |

# Base Uniform items - all years

| Description          | Size                                | Unit    |
|----------------------|-------------------------------------|---------|
|                      |                                     | Price   |
| Polar Fleece         | 4, 6, 8, 10, 12, 14                 | \$45.00 |
|                      | S, M                                | \$55.00 |
| Shorts – Navy        | 4, 6, 8, 10, 12, 14, 16, 18, 20, 22 | \$27.50 |
| Skorts – Navy        | 4, 6, 8, 10, 12, 14, 16, 18, 20, 22 | \$45.00 |
| Track Pants – Navy   | 4, 6, 8, 10, 12, 14, 16             | \$26.00 |
|                      | 18, 20, 22                          | \$28.00 |
| School Socks 3 Pack  | 9-12, 13-3, 4-6, 7-9, 9-11          | \$15.00 |
| PE T-Shirt - Navy    | 4, 6, 8, 10, 12, 14                 | \$28.00 |
|                      | S, M, L, XL, 2XL                    | \$30.00 |
| PE Shorts – Navy     | 4, 6, 8, 10, 12, 14                 | \$18.00 |
|                      | S, M, L, XL, 2XL                    | \$20.00 |
| Beanie – Monogrammed | OSFA                                | \$12.00 |
|                      |                                     |         |
| Cardigan             | 4, 6, 8, 10, 12, 14                 | \$85.00 |
|                      |                                     |         |